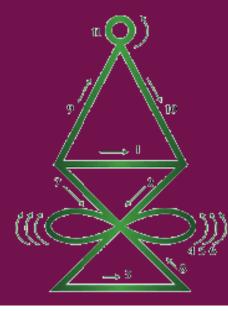

# Halu

### Third Eye Chakra

Break up negative patterns in unconscious mind.

Clearn and open channel to higher consciousness.