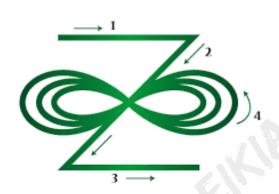

## Zonar

#### Third Eye Chakra.

works best with past lives,
Karmic and
Interdmimensional
Issues.